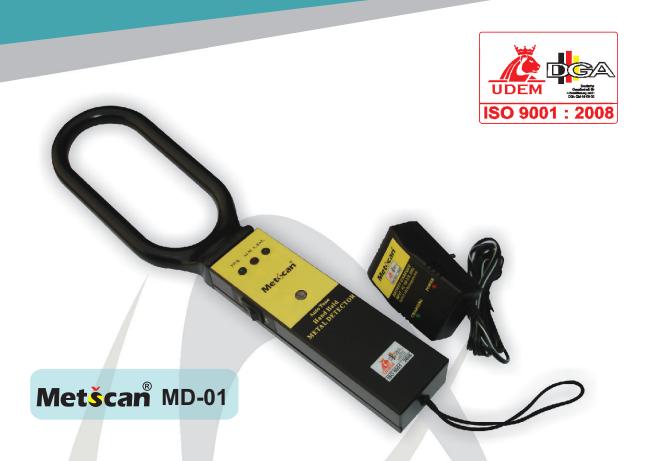

## Metšcan® MD-01 (Hand Held Metal Detector)

## **General Features**

Designed for low enforcement security & Polocing.

Detect all Metals both ferrous and non-ferrous.

Auto balancing with push button operation.

Highly sensitive & auto tune to every application.

## **Technical Specifications**

DETECTION : Detects all metals, both ferrous and non-ferrous

INDICATION : (a) on & low battery through separate LED.

(b) Auto- Visual indication through Red Colour Led

and Piezo buzzer.

CONSTRUCTION: ABS moulded search head and power coated

metal cabinet.

OVERALL DIM: Length 410 mm

Width 55 mm Hight 23 mm

SENSITIVITY: Paper Pin (1cm)

POWER: 1.2 x 4 NI-CD Rechargeable Battery

WEIGHT : 500gm