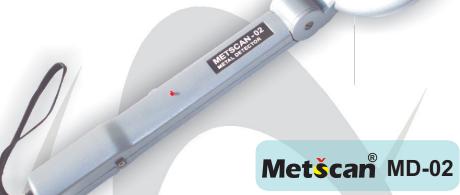

## **Metšcan**® MD-02 (Hand Held Metal Detector)

## **General Features**

Suitable for a wide Range of security applications and exporters.

Metscan-02's high sensitivity allow a search to be non-intensive and hand off by minimizing physical contract with the object.

Metscan-02's high sensitivity is invaluable in anti theft of applications where small metal objects must be protected, jewelry electronics products, computer processors, tools etc can be detected.

Suitable to scan the industries quality assurance company like garments, carpet & plastic sheet.