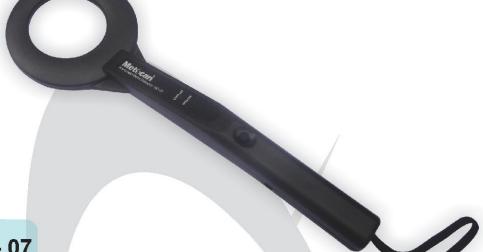

## Metšcan MD-07

## Metšcan® MD-07 (Hand Held Metal Detector)

### **Technical Specifications**

DETECTION : Φ2.5mm Ball

INDICATION : Auto-Visual indication through Red Colour Led and

Piezo Buzzer.

CONSTRUCTION: High impact resistant ABS case.

OVERALL DIM: Length 415 mm max., Width 30 mm, Height 40 mm

SEARCH HEAD

DIMENSION : Outer Dia 140 mm, Inner Dia 80 mm

SENSITIVITY : Stapler Pin

POWER : Standard 9v rechargeable Ni-MH battery or 9v

alkaline battery.

WEIGHT : 250 gm

PACKING SIZE: 47 \* 31 \* 58cm (20pcs/Ctn)